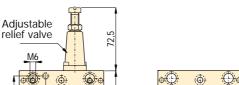

### NM-10

Remote manifold allows mounting of VP-series modular valves to a remote location from the pumping unit. This manifold has a built-in adjustable relief valve.

#### WM-10 Remote manifold

- · Allows remote VP-series valve mounting
- · Adjustable relief valve incorporated
- G1/4" oil connection