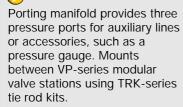

#### N PB-1

■ Tie rods mount VP-series valves and accessories to manifold, providing leak-free sealing.

# Simplifies valve and accessory mounting

#### **TRK-series Tie Rods**

- · Connects 1 to 8 VP-series valves
- · Provide leak-free sealing valves
- G1/4" oil connection