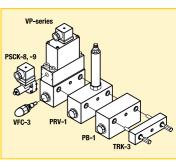

#### Shown: WM-10, TRK-4, PB-1

## TRK-series

Tie Rod Kits mount Enerpac VPseries modular valves to the WM-10 manifold or pump mounted manifold and can accommodate one to eight VPvalve stations.

### NM-10

Remote manifold allows mounting of VP-series modular valves to a remote location from the pumping unit. This manifold has a built-in adjustable relief valve.

#### N PB-1

■ Tie rods mount VP-series valves and accessories to manifold, providing leak-free sealing.

#### **TRK-series Tie Rods**

- · Connects 1 to 8 VP-series valves
- · Provide leak-free sealing valves
- G1/4" oil connection

#### WM-10 Remote manifold

- · Allows remote VP-series valve mounting
- · Adjustable relief valve incorporated
- G1/4" oil connection

#### PB-1 Porting manifold

- · Provide 3 auxiliary pressure lines
- G1/4" oil connection

PB-1

WM-10

Mounting: 1-8 VP valve stations

Pressure: 350 bar max.

Flow: 15 l/min

- E Pernos de montaje de válv.
- (F) Vis de montage de distrib.
- (D) Zugstangen