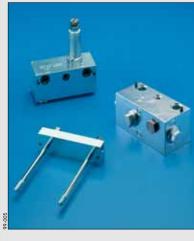

#### Shown: WM-10, TRK-4, PB-1

## TRK-series

Tie Rod Kits mount Enerpac VPseries modular valves to the WM-10 manifold or pump mounted manifold and can accommodate one to eight VPvalve stations.

### NM-10

Remote manifold allows mounting of VP-series modular valves to a remote location from the pumping unit. This manifold has a built-in adjustable relief valve.

#### N PB-1

■ Tie rods mount VP-series valves and accessories to manifold, providing leak-free sealing.