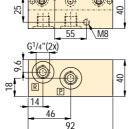

#### N PB-1

■ Tie rods mount VP-series valves and accessories to manifold, providing leak-free sealing.

#### PB-1 Porting manifold

- · Provide 3 auxiliary pressure lines
- G1/4" oil connection

PB-1

WM-10

Mounting: 1-8 VP valve stations

Pressure: 350 bar max.

Flow: 15 l/min

- E Pernos de montaje de válv.
- (F) Vis de montage de distrib.
- (D) Zugstangen