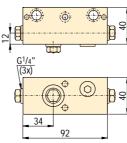

#### N PB-1

■ Tie rods mount VP-series valves and accessories to manifold, providing leak-free sealing.

#### PB-1 Porting manifold

- · Provide 3 auxiliary pressure lines
- G1/4" oil connection

PB-1

WM-10

Mounting: 1-8 VP valve stations

Pressure: 350 bar max.

Flow: 15 l/min

- E Pernos de montaje de válv.
- (F) Vis de montage de distrib.
- (D) Zugstangen