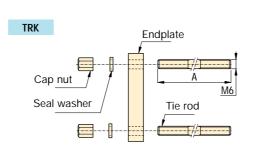

## TRK-series

Tie Rod Kits mount Enerpac VPseries modular valves to the WM-10 manifold or pump mounted manifold and can accommodate one to eight VPvalve stations.

#### **TRK-series Tie Rods**

- · Connects 1 to 8 VP-series valves
- · Provide leak-free sealing valves
- G1/4" oil connection

# Product selection

| Quantity of stackable VP-series directional valves | Model<br>number | Tie rod<br>length<br>mm | Mounting<br>thread<br>mm |
|----------------------------------------------------|-----------------|-------------------------|--------------------------|
| ▼ Tie rod kits                                     |                 |                         |                          |
| 1                                                  | TRK-1           | 85                      | M6                       |
| 2                                                  | TRK-2           | 125                     | M6                       |
| 3                                                  | TRK-3           | 165                     | M6                       |
| 4                                                  | TRK-4           | 205                     | M6                       |
| 5                                                  | TRK-5           | 245                     | M6                       |
| 6                                                  | TRK-6           | 285                     | M6                       |
| 7                                                  | TRK-7           | 325                     | M6                       |
| 8                                                  | TRK-8           | 365                     | M6                       |